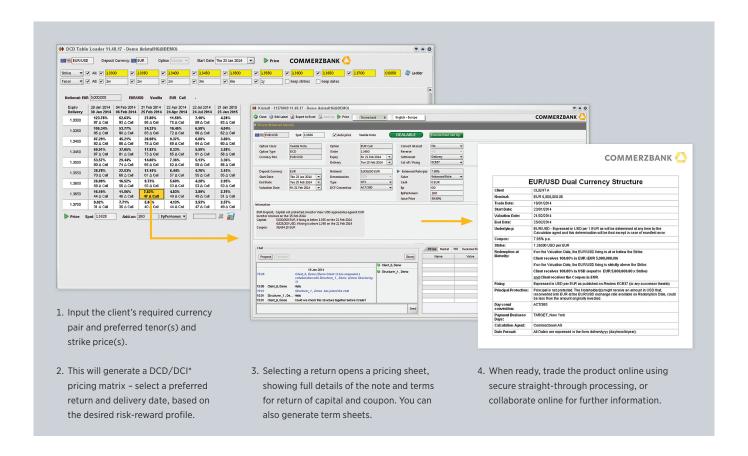

## elnvest - four easy steps to client solutions

Structure and price a range of investment products, tailored to your client's requirements - collaborating with Commerzbank structurers when required.